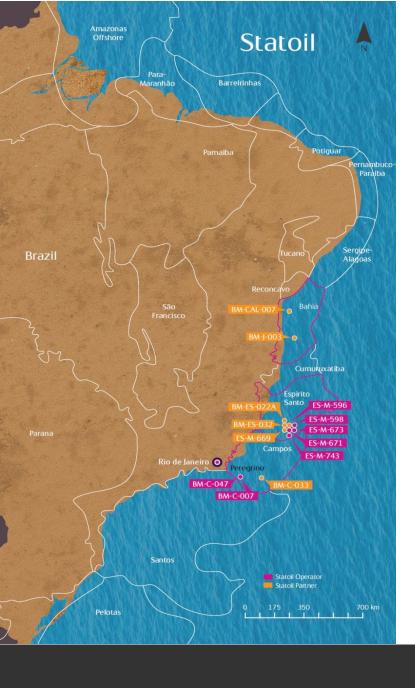

#### Statoil Brazil - Portfolio

- Exploration Portfolio
  - BM C 33
  - BM ES 32/22A
  - ES Licenses, 11th Round
- Development Projects
  - Peregrino Phase II
  - IORs
- Production Assets
  - Peregrino Main