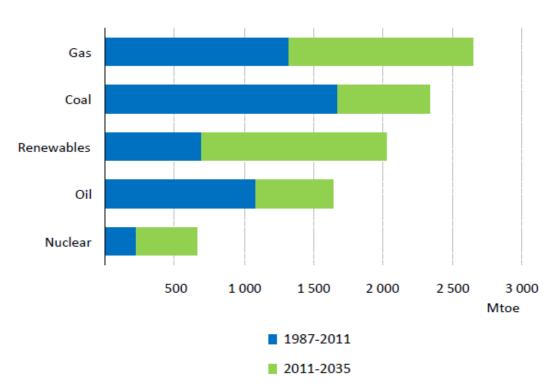

#### Brazil to become a major oil exporter

#### Contributions to global oil production growth